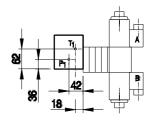

#### **APPLICATION EXAMPLES FOR 4ULRA 6**

## **OVERALL DIMENSIONS**

WK 450 499 -2-

|        | L1                    | L2    | L3    | L4    | L5    | L6    | L7  |
|--------|-----------------------|-------|-------|-------|-------|-------|-----|
| 2 ULRA | 118                   |       |       |       |       |       |     |
| 3 ULRA | 173<br>116,5<br>171,5 | 173   |       |       |       |       |     |
| 4 ULRA |                       |       | 228   |       |       |       |     |
| 5 ULRA |                       |       |       | 283   |       |       |     |
| 6 ULRA |                       | 171,5 | 220 5 |       | 338   |       |     |
| 7 ULRA |                       |       | 226,5 | 281,5 | 226 E | 393   |     |
| 8 ULRA |                       |       |       |       | 336,5 | 391,5 | 448 |