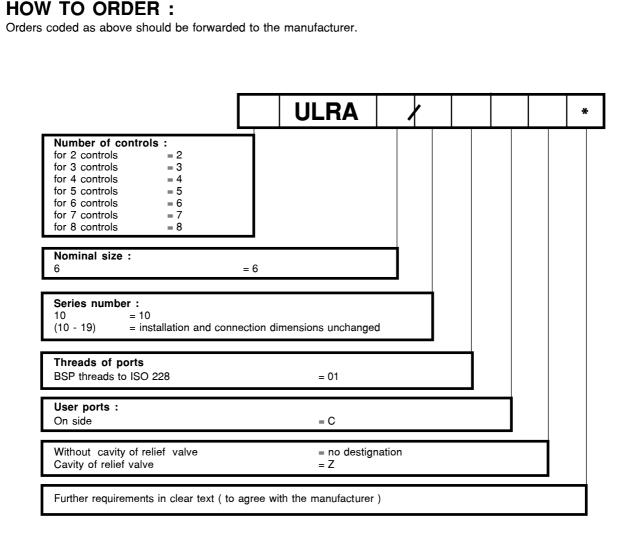

## **DIMENSIONS OF RELIEF VALVE UZPS6**

Detailed specifications of UZPS 6 valve according to data card WK 492 860

-3- WK 450 499

Example: 2 ULRA 6 /10-01 -C