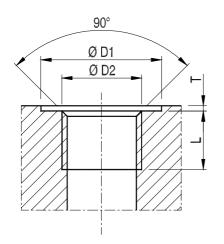

## **DIMENSIONS OF PORTS**

| Dimensions/Port | A1 A8, B1 B8 | P1, P2, T1, T2 |  |  |
|-----------------|--------------|----------------|--|--|
| Ø D2            | G3/8         | G1/2           |  |  |
| L               | 12           | 14             |  |  |
| Ø D1            | 28           | 34             |  |  |
| Т               | 1            | 1              |  |  |