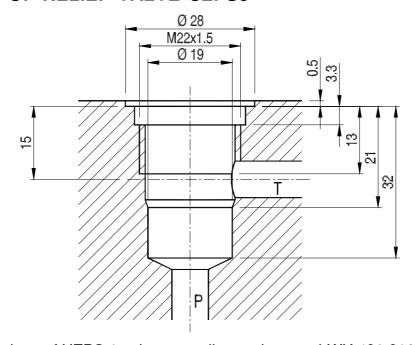

## **DIMENSIONS OF RELIEF VALVE UZPS6**

Detailed specifications of UZPS 6 valve according to data card WK 492 860

-3- WK 450 499

Example: 2 ULRA 6 /10-01 -C