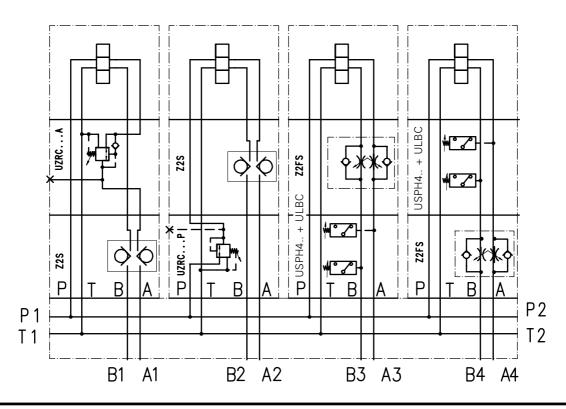

| directional control valves, solenoid operated    | WE 6 to WK 450 550   |
|--------------------------------------------------|----------------------|
| directional control valves, hygraulic operated   | WH 6 to WK 450 394   |
| directional control valves, hand lever operated  | WMM 6 to WK 450 358  |
| directional control valves, rotary knob operated | WMD 6 to WK 450 356  |
| pressure reducing valves                         | UZRC 6 to WK 493 061 |
| sequence valves                                  | UZKC 6 to WK 393 060 |
| check valves                                     | WZZC 6 to WK 450 355 |
| double check valves                              | Z2S 6 to WK 450 360  |
| double throttle/check valves                     | Z2FS 6 to WK 450 232 |
| pressure relies (with plate ULBC 10)             | USPH 4 to WK 450 398 |
| pressure relief valves                           | UZPR 6 to WK 494 060 |

#### **APPLICATION EXAMPLES FOR 4ULRA 6**