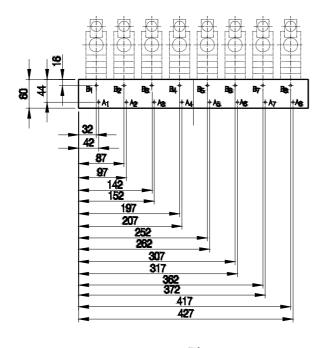

## **OVERALL DIMENSIONS**

WK 450 499 -2-

|        | L1                    | L2    | L3    | L4    | L5    | L6    | L7  |
|--------|-----------------------|-------|-------|-------|-------|-------|-----|
| 2 ULRA | 118                   |       |       |       |       |       |     |
| 3 ULRA | 173<br>116,5<br>171,5 | 173   |       |       |       |       |     |
| 4 ULRA |                       |       | 228   |       |       |       |     |
| 5 ULRA |                       |       |       | 283   |       |       |     |
| 6 ULRA |                       | 171,5 | 220 5 |       | 338   |       |     |
| 7 ULRA |                       |       | 226,5 | 281,5 | 226 E | 393   |     |
| 8 ULRA |                       |       |       |       | 336,5 | 391,5 | 448 |

## **DIMENSIONS OF PORTS**

| Dimensions/Port | A1 A8, B1 B8 | P1, P2, T1, T2 |  |  |
|-----------------|--------------|----------------|--|--|
| Ø D2            | G3/8         | G1/2           |  |  |
| L               | 12           | 14             |  |  |
| Ø D1            | 28           | 34             |  |  |
| Т               | 1            | 1              |  |  |