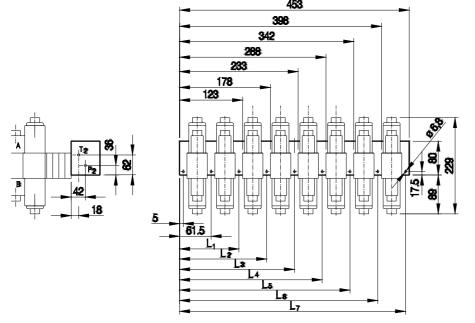

## **OVERALL DIMENSIONS**

WK 450 499 -2-

|        | L1                    | L2    | L3    | L4    | L5    | L6    | L7  |
|--------|-----------------------|-------|-------|-------|-------|-------|-----|
| 2 ULRA | 118                   |       |       |       |       |       |     |
| 3 ULRA | 173<br>116,5<br>171,5 | 173   |       |       |       |       |     |
| 4 ULRA |                       |       | 228   |       |       |       |     |
| 5 ULRA |                       |       |       | 283   |       |       |     |
| 6 ULRA |                       | 171,5 | 220 5 |       | 338   |       |     |
| 7 ULRA |                       |       | 226,5 | 281,5 | 226 E | 393   |     |
| 8 ULRA |                       |       |       |       | 336,5 | 391,5 | 448 |

## **DIMENSIONS OF PORTS**

| Dimensions/Port | A1 A8, B1 B8 | P1, P2, T1, T2 |  |  |
|-----------------|--------------|----------------|--|--|
| Ø D2            | G3/8         | G1/2           |  |  |
| L               | 12           | 14             |  |  |
| Ø D1            | 28           | 34             |  |  |
| Т               | 1            | 1              |  |  |